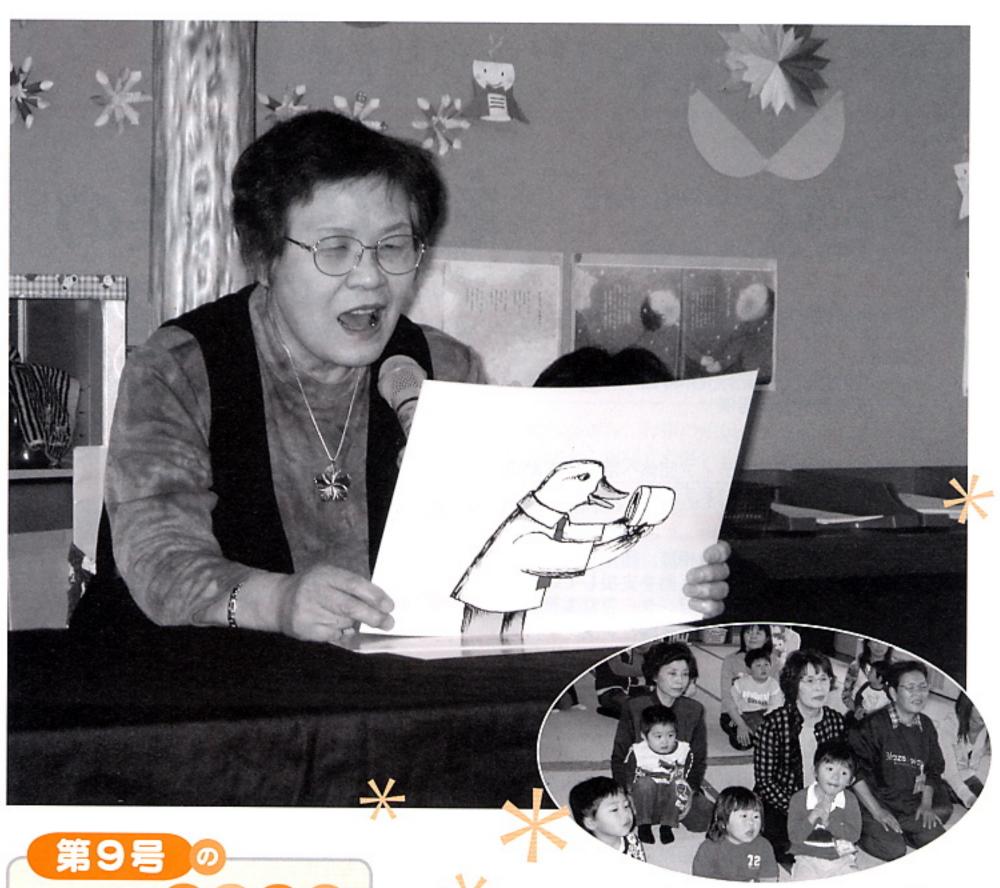

# 読み聞かせボランティア

河南地区読み聞かせボランティアは、毎 月河南子育て支援センター事業「わいわいサ ロン」の中で「おばあちゃんの読み聞かせ」 コーナーを担当しています。

この日もボランティアが絵本や紙芝居を 読み始めると、子どもたちは真剣に聞き入り、 参加したお母さんは「親子で毎回楽しみにし ています。」と話してくれました。

顧 野井 問

松阿鶴 監 川部岡

代一信

狩大水宮山須佐佐今小 |理 野槻澤川田能々藤野出 建英士公亮邦 一正志夫江子清雄治治郎夫