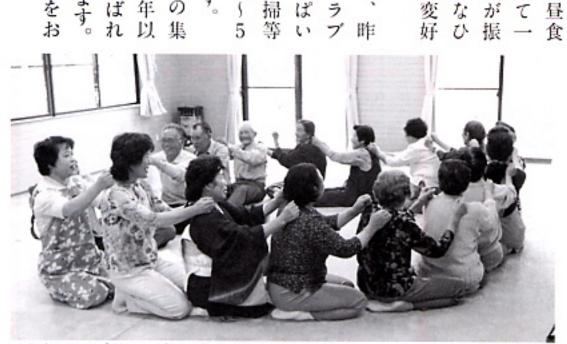

度から地区 老 動 で い人 クラ

には会員が心を生懸命作ったとときを過ごしととうを過ごし 和やかかから 大変好かなひ が T

クス

目標に地域活動をしていまであった会員による「ぼけした。各地でボランティアした。各地でボランティアの大なさんを けラアを 招待して「七夕の集い の合唱を全員で行 活動をしている踊りの先生をお招き 止の健康体操」 で体をほぐし 以前役場職員 を開

Ħ

に大浜地区に

催

婦 つながりを大切に (会員数25名) 7 供達の将来の手助けになれることを 生活の向 Ę 地域の輪、

▲スキンシップでつながりを深める参加者(昨年7月)