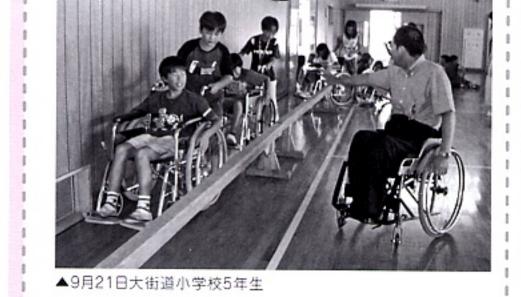

## 福祉体験学習

小中学校の総合学習の中で、福祉施設や障害者との交流、ボランティア活動など福祉体験学習が多く実施されるようになりました。 近年は、障害者との交流、障害擬似体験 (キャップハンディ体験)を行う事例が増え ており、社協では職員派遣、必要物品の貸し 出し、ボランティア・障害者の協力調整など の依頼に対応しています。また、障害疑似体 験プログラムは学齢に応じての工夫を提案し ながら相談に応じています。