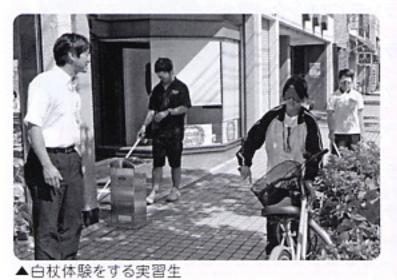

石巻社協だより ⑧

9月に東北文化学園 大学から 2名、 岩手 8、 県立大学から1名の石巻市出身 で社会福祉士 地域福祉を学ぼうと を目指す学生さ んが、 Ł 来ま 社協の活動 本会 、実習生 5 内容 や地域で行われ いる福祉活動な どを C υ 3 学び、 大学で学 と に加え て実際に体 んだ で、 り深い知識を得るこ とが 験したこ と よ うです。 できたよ 未来の石巻市の福祉を担 う人材として、 大いに期待しています。石 卷市 福 学生さ 祉専門職を目指す んを応援しています!