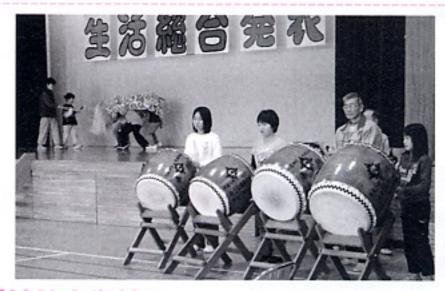

#### 船越小学校(雄勝地区)

#### 「地域との交流」

毎年、「総合的な学習」の一環として生活科・総合発 表会を学年ごとに開催しています。指導には学校の先生

や、地元の伝統芸能関係の方を 招いて取組み、発表会では地域の 方々を招待して、獅子振りや力強 い太鼓演奏を披露しました。

●阿部ゆきのさんボランティア体験(雄勝地区) 7月29日(火)石巻市立大須中学校3年の阿部ゆきのさんがボランティア体験のため特別養護老人ホーム「雄心苑」を訪れました。 同校では、「地域に伝えよう・活性化させよう」というテーマで総合的な学習をしています。阿部さんはその一環として、学区をボラン ティア活動で元気にしたいという思いから、雄心苑の洗濯物たたみや 施設の清掃等に、石巻市障害者地域活動支援センター『はまなす』 のみなさんと一緒に取り組みました。今後は地区内で活躍しているボ ランティアさんから活動の様子を聞きたいと意欲を燃やしていました。