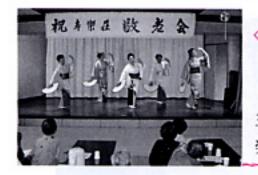

## ●石卷地区「寿梁莊敬老会」

9月6日(土)、毎年恒例となりました敬老会が寿楽荘を会場に開催され、例年ご協力いただいてお ります、わかふじ会社中(会主:藤間勘恵氏)の皆様による日本舞踊の披露並びに岩澤雀峰社中(会 主:岩澤雀峰氏)の皆様による生け花の展示が行なわれました。また寿楽荘ご利用者有志によるお 楽しみ演芸会も行われ、ご来場いただきました 70 名程の皆様の長寿を祝いました。

●渡波·折支地区「折支親和会敬老会