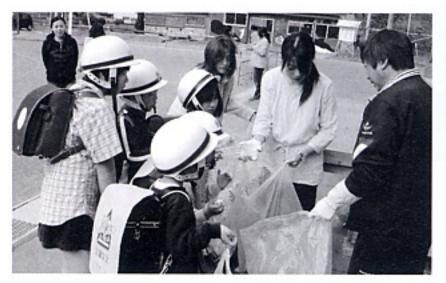

谷川小学校(牡鹿地区) 「親子クリーンデー」 毎月15日(冬季等を除く)、親子で通学路のゴミ拾い をしながら登校する活動を10年間続けています。自然環 境を守ることの大切さについて親子で考える貴重な時間と なっています。