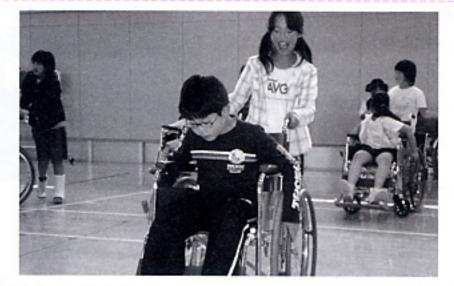

ねえ。」などの会話も聞かれ、和やかな雰囲気の中、交流を図りました。

石巻社協だより ④

**飯野川第二小学校(河北地区)「ふれあい農園」** 祖父母や地域の方々と親交を深めながら、学校農園整 備やさつまいもの苗植えをしています。秋には収穫したさ つまいもを祖父母や地域の方々にプレゼントし、感謝の 気持ちを伝えています。

橋浦小学校(北上地区)「キャップハンディ体験」 6月17日(火)橋浦小学校4年生が「利き手不自由」「車 椅子」「障害者スポーツ(風船バレー)」にチャレンジし ました。非利き手で、箸やペンを使い、車椅子の操作や 介助を体験しました。「風船バレーって楽しい!」と障害 があっても楽しめることを学んだり、車椅子の友達に「今 日初めて〇〇ちゃんがいつもこうなんだってわかった!」と、 理解するきっかけになりました。