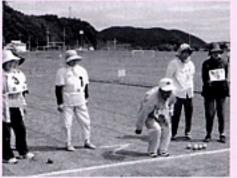

#### ●河南・鹿又地区「ふれあい敬老の集い|

過日、鹿又農業研修センターにおいて恒例となりました新田町町内会主催の「ふれあい敬老の集

い」が開催されました。70歳以上の方々70名程が出席し、地元出身歌手の歌謡ショーや踊り、カラ オケなどもあり大変盛り上がり、皆さんで敬老を祝いました。

9月5日(金)、河北地区にある追波川河川運動公園を会場に「第3回石巻市 老人クラブ連合会シニアスポーツ大会」が開催され、約250名の選手が参加し ました。 当日は天候が心配されておりましたが、競技が始まると強い日差しが差し込 み、秋晴れの中、グラウンドゴルフ、ペタンク、ゲートボールの3種目に心地良い 汗を流しました。また、競技の間には「あんだ、うまいごだぁ。」「また会うべ

ねえ。」などの会話も聞かれ、和やかな雰囲気の中、交流を図りました。

石巻社協だより ④

**飯野川第二小学校(河北地区)「ふれあい農園」** 祖父母や地域の方々と親交を深めながら、学校農園整 備やさつまいもの苗植えをしています。秋には収穫したさ つまいもを祖父母や地域の方々にプレゼントし、感謝の 気持ちを伝えています。

橋浦小学校(北上地区)「キャップハンディ体験」 6月17日(火)橋浦小学校4年生が「利き手不自由」「車 椅子」「障害者スポーツ(風船バレー)」にチャレンジし ました。非利き手で、箸やペンを使い、車椅子の操作や 介助を体験しました。「風船バレーって楽しい!」と障害 があっても楽しめることを学んだり、車椅子の友達に「今 日初めて〇〇ちゃんがいつもこうなんだってわかった!」と、 理解するきっかけになりました。