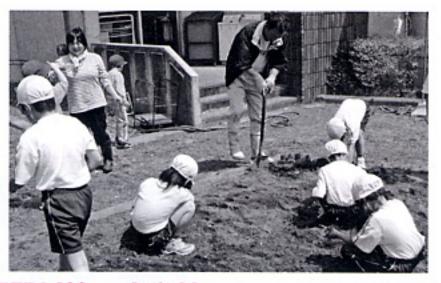

ねえ。」などの会話も聞かれ、和やかな雰囲気の中、交流を図りました。

石巻社協だより ④

**飯野川第二小学校(河北地区)「ふれあい農園」** 祖父母や地域の方々と親交を深めながら、学校農園整 備やさつまいもの苗植えをしています。秋には収穫したさ つまいもを祖父母や地域の方々にプレゼントし、感謝の 気持ちを伝えています。

橋浦小学校(北上地区)「キャップハンディ体験」 6月17日(火)橋浦小学校4年生が「利き手不自由」「車 椅子」「障害者スポーツ(風船バレー)」にチャレンジし ました。非利き手で、箸やペンを使い、車椅子の操作や 介助を体験しました。「風船バレーって楽しい!」と障害 があっても楽しめることを学んだり、車椅子の友達に「今 日初めて〇〇ちゃんがいつもこうなんだってわかった!」と、 理解するきっかけになりました。